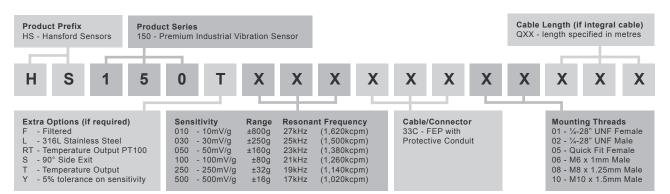

.5m shorter than the cable

#### Electrical

 Excitation Voltage:
 18-30Volts DC

 Electrical Noise
 0.1mg max

 Current Range
 0.5mA to 8mA

 Bias Voltage
 10 - 12 Volts DC

 Settling Time
 2 seconds

 Output Impedance
 200 Ohms max

 Case Isolation
 >108 Ohms at 500 Volts

#### Environmental

 Operating Temperature Range
 -55 to 150°C

 Sealing
 IP68

 Maximum Shock
 5000g

 EMC
 EN61326-1:2013

## Typical Frequency Response (at 100mV/g)



#### **Applications**

Fans, Motors, Pumps, Compressors, Centrifuges, Conveyors, Air Handlers, Gearboxes, Rolls, Dryers, Presses, Cooling, VAC, Spindles, Machine Tooling, Process Equipment

Vibration sensor should be firmly fixed to a flat surface (spot face surface may be needed to be produced and cable anchored to sensor body.)



### How To Order





T: 150 210 98804

www.hansfordsensors.com.cn 汉施弗德传感器(上海)有限公司