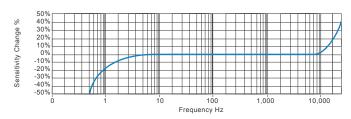

Case Material Sensing Element/Construction PZT/Shear Mounting Torque Weight 106gms (nominal) body only Screened Cable Assembly see: www.hansfordsensors.com for options Maximum Cable Length 1000 metres Standard Cable Length 5 metres see: 'How To Order' table Mounting Threads Conduit Material 304 Stainless Steel Conduit Length Conduit Length is approx. 0.5m shorter than the cable

#### Electrical

 Excitation Voltage:
 18-30Volts DC

 Electrical Noise
 0.1mg max

 Current Range
 0.5mA to 8mA

 Bias Voltage
 10 - 12 Volts DC

 Settling Time
 2 seconds

 Output Impedance
 200 Ohms max

 Case Isolation
 >108 Ohms at 500 Volts

#### Environmental

 Operating Temperature Range
 -55 to 150°C

 Sealing
 IP68

 Maximum Shock
 5000g

 EMC
 EN61326-1:2013

## Typical Frequency Response (at 100mV/g)



#### **Applications**

Fans, Motors, Pumps, Compressors, Centrifuges, Conveyors, Air Handlers, Gearboxes, Rolls, Dryers, Presses, Cooling, VAC, Spindles, Machine Tooling, Process Equipment

Vibration sensor should be firmly fixed to a flat surface (spot face surface may be needed to be produced and cable anchored to sensor body.)



### How To Order





T: 150 210 98804

www.hansfordsensors.com.cn 汉施弗德传感器(上海)有限公司