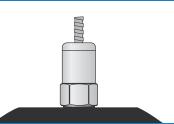

#### **Applications**

Fans, Motors, Pumps, Compressors, Centrifuges, Conveyors, Air Handlers, Gearboxes, Rolls, Dryers, Presses, Cooling, VAC, Spindles, Machine Tooling, Process Equipment

Vibration sensor should be firmly fixed to a flat surface (spot face surface may be needed to be produced and cable anchored to sensor body.)