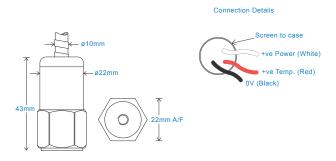

#### Mechanical

Stainless Steel Case Material Sensing Element/Construction PZT/Shear Mounting Torque Weight 106gms (nominal) body only Screened Cable Assembly see: www.hansfordsensors.com for options Maximum Cable Length 1000 metres Standard Cable Length 5 metres see: 'How To Order' table Mounting Threads Conduit Material 304 Stainless Steel Conduit Length Conduit Length is approx. 0.5m shorter than the cable